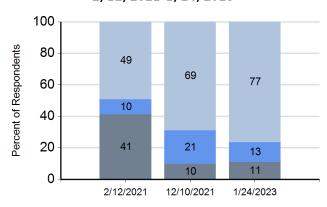

#### Classroom Improvement Priority Kelley Elementary School 2/12/2021-1/24/2023

|            | High | Medium | Low |
|------------|------|--------|-----|
| 2/12/2021  | 41%  | 10%    | 49% |
| 12/10/2021 | 10%  | 21%    | 69% |
| 1/24/2023  | 11%  | 13%    | 77% |