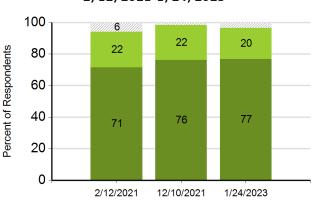

#### School-Wide Current Status Kelley Elementary School 2/12/2021-1/24/2023

|            | In Place | Partial | Not |
|------------|----------|---------|-----|
| 2/12/2021  | 71%      | 22%     | 6%  |
| 12/10/2021 | 76%      | 22%     | 2%  |
| 1/24/2023  | 77%      | 20%     | 4%  |