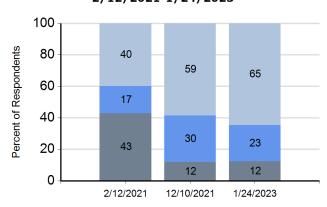

#### Individual Improvement Priority Kelley Elementary School 2/12/2021-1/24/2023

|            | High | Medium | Low |
|------------|------|--------|-----|
| 2/12/2021  | 43%  | 17%    | 40% |
| 12/10/2021 | 12%  | 30%    | 59% |
| 1/24/2023  | 12%  | 23%    | 65% |