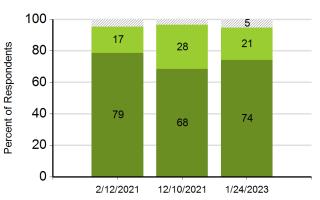

#### Individual Current Status Kelley Elementary School 2/12/2021-1/24/2023

|            | In Place | Partial | Not |
|------------|----------|---------|-----|
| 2/12/2021  | 79%      | 17%     | 5%  |
| 12/10/2021 | 68%      | 28%     | 4%  |
| 1/24/2023  | 74%      | 21%     | 5%  |