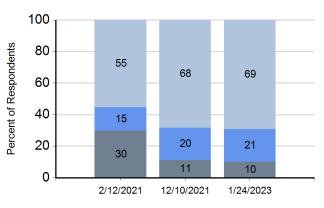

#### Non-Classroom Improvement Priority Kelley Elementary School 2/12/2021-1/24/2023

|            | High | Medium | Low |
|------------|------|--------|-----|
| 2/12/2021  | 30%  | 15%    | 55% |
| 12/10/2021 | 11%  | 20%    | 68% |
| 1/24/2023  | 10%  | 21%    | 69% |