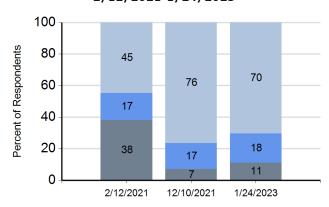

#### School-Wide Improvement Priority Kelley Elementary School 2/12/2021-1/24/2023

|            | High | Medium | Low |
|------------|------|--------|-----|
| 2/12/2021  | 38%  | 17%    | 45% |
| 12/10/2021 | 7%   | 17%    | 76% |
| 1/24/2023  | 11%  | 18%    | 70% |