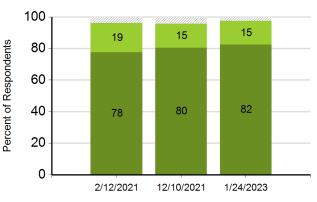

#### Non-Classroom Current Status Kelley Elementary School 2/12/2021-1/24/2023

|            | In Place | Partial | Not |
|------------|----------|---------|-----|
| 2/12/2021  | 78%      | 19%     | 4%  |
| 12/10/2021 | 80%      | 15%     | 4%  |
| 1/24/2023  | 82%      | 15%     | 3%  |