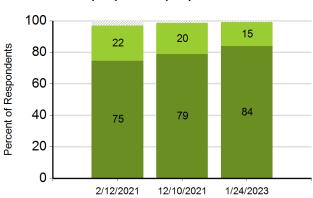

#### Classroom Current Status Kelley Elementary School 2/12/2021-1/24/2023

|            | In Place | Partial | Not |
|------------|----------|---------|-----|
| 2/12/2021  | 75%      | 22%     | 3%  |
| 12/10/2021 | 79%      | 20%     | 2%  |
| 1/24/2023  | 84%      | 15%     | 1%  |